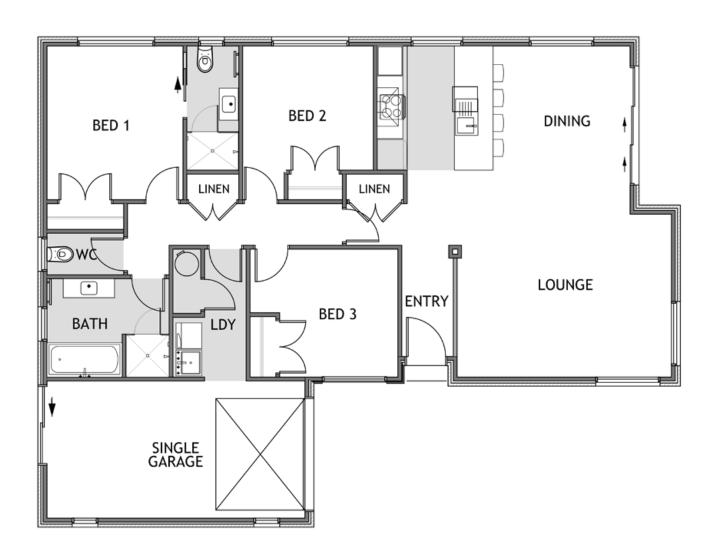

#### ROCKDALE HOUSE PLAN

#### ROCKDALE HOUSE PLAN

| Living      | 120.60m <sup>2</sup> |
|-------------|----------------------|
| Garage      | 36.20m <sup>2</sup>  |
| Total       | 156.80m <sup>2</sup> |
| Home Width  | 11.50m               |
| Home Length | 17.36m               |