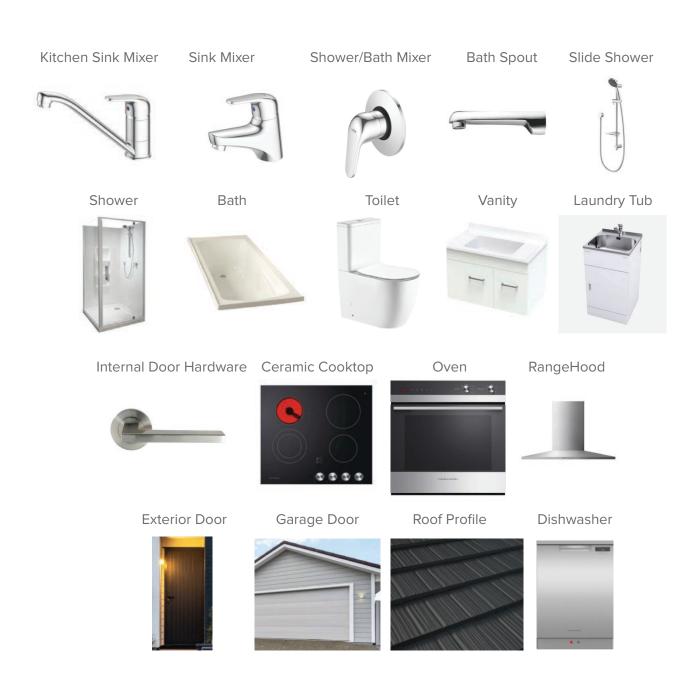

# JENNIAN HOMES STANDARD SPECIFICATIONS PICTORIAL

#### JENNIAN HOMES STANDARD SPECIFICATIONS

| GUARANTEES AND<br>SERVICES | <ul> <li>Council building consent prepared and submitted</li> <li>Building consent fees included</li> <li>36 Month Defects Warranty</li> <li>Masterbuild 10 Year Guarantee</li> <li>Jennian Completion Promise</li> </ul>                                                                                                                                                            |
|----------------------------|--------------------------------------------------------------------------------------------------------------------------------------------------------------------------------------------------------------------------------------------------------------------------------------------------------------------------------------------------------------------------------------|
| INCLUSIONS                 | <ul> <li>All required scaffold for the construction of the home</li> <li>Fall protection nets as required by Work Safe</li> <li>Waste bin for construction refuse and construction toilet</li> </ul>                                                                                                                                                                                 |
| FLOORS                     | • Engineered, Ribraft floor - reinforced concrete waffle raft floor slab consisting of a grid of polystyrene pods to form a reinforced concrete slab floor                                                                                                                                                                                                                           |
| FRAME TREATMENT            | All wall and roof framing to be H1.2                                                                                                                                                                                                                                                                                                                                                 |
| FRAMES                     | <ul> <li>90 x 45 MSG8 wall framing H1.2 treated</li> <li>All framing to building code, generally 600crs for horizontal GIB fixing</li> </ul>                                                                                                                                                                                                                                         |
| TRUSSES                    | <ul> <li>Standard plan trusses designed to HIGH wind zone</li> <li>Truss framing all H1.2</li> </ul>                                                                                                                                                                                                                                                                                 |
| INSULATION                 | <ul> <li>Pink Batts installed to all external walls and ceilings (excluding garage)</li> <li>Ceiling: Pink Batts R7</li> <li>Walls: Pink Batts R2.8</li> </ul>                                                                                                                                                                                                                       |
| ROOF                       | Gerard Satin tile roofing                                                                                                                                                                                                                                                                                                                                                            |
| PLUMBING                   | <ul> <li>Aquatherm piping for hot and cold water (Industry Leading 50 Year Warranty)</li> <li>HWC - 180 Ltr - Mains pressure</li> <li>2x Exterior hose taps</li> <li>Drainage and stormwater included</li> </ul>                                                                                                                                                                     |
| ELECTRICAL                 | <ul> <li>Septic macerating pump</li> <li>Installed as per electrical plans</li> <li>LED Downlights throughout</li> <li>Heated Towel Rails</li> <li>Extractor fans to bathrooms</li> <li>Cavius Smoke Alarms (to building code)</li> <li>Services (Power/Water/Phone)</li> </ul>                                                                                                      |
| FASCIA/GUTTER              | <ul><li>Continuous Colorsteel metal fascia &amp; guttering system</li><li>80mm down pipes</li></ul>                                                                                                                                                                                                                                                                                  |
| EXTERIOR CLADDINGS         | <ul> <li>The Brickery 'Origin Range'</li> <li>And/or Midlands 'Classic Range'</li> <li>And/or James Hardie Weatherboards where applicable</li> </ul>                                                                                                                                                                                                                                 |
| SOFFITS                    | <ul><li>Soffits - 600mm</li><li>Hardisoffit lining</li></ul>                                                                                                                                                                                                                                                                                                                         |
| WINDOWS                    | <ul> <li>All units are double glazed, thermally broken windows with low-e glass, excluding garage</li> <li>35mm APL/ASL residential suite powdercoated</li> <li>Installed in accordance with E2 AS1, or to cladding manufacturers specifications</li> <li>installed to soffit height</li> <li>Support bars to all floor level openings and other openings over 600mm wide</li> </ul> |

| FRONT DOORS      | Aluminium LAT00 Entrance door with colour matched Urbo handle and lock set                                                                                                                                                               |
|------------------|------------------------------------------------------------------------------------------------------------------------------------------------------------------------------------------------------------------------------------------|
| GARAGE DOORS     | Dominator Sectional Allegra garage door with automatic garage door opener and two remotes                                                                                                                                                |
| INTERIOR LININGS | <ul> <li>Walls - Winstone GIB 10mm</li> <li>Ceilings - Winstone GIB 13mm on Rondo Battens</li> <li>Winstone GIB Aqualine to Bathrooms</li> </ul>                                                                                         |
| INTERIOR TRIM    | <ul><li>55mm Winstone GIB cove cornice</li><li>60mm beveled skirtings and architraves</li></ul>                                                                                                                                          |
| INTERIOR DOORS   | <ul> <li>Flat Panel pre-hung Hollow core doors</li> <li>Hardware: Windsor Brass Lever Handles Futura range</li> </ul>                                                                                                                    |
| PAINT            | <ul> <li>Resene Trade series</li> <li>One colour flat acrylic to walls</li> <li>One colour flat acrylic to ceilings</li> <li>Acrylic enamel to trims and doors</li> <li>Garage Fully Lined and painted</li> </ul>                        |
| VINYL            | Flooring Xtra Vinyl to wet areas                                                                                                                                                                                                         |
| CARPET           | Belgotex, Liberty 100% solution dyed nylon cut pile carpet over 11mm foam underlay                                                                                                                                                       |
| TOILET           | Robertson Uno toilets                                                                                                                                                                                                                    |
| TAPWARE          | Methven - Echo Strata Tapware                                                                                                                                                                                                            |
| SHOWERS          | Clearlite/Athena showers                                                                                                                                                                                                                 |
| VANITIES         | Clearlite Statesman Classic Wall Hung Vanities                                                                                                                                                                                           |
| BATHS            | Clearlite Matisse Bath                                                                                                                                                                                                                   |
| LAUNDRY          | Robinhood Supertub ST3101                                                                                                                                                                                                                |
| WARDROBES        | Ventilated wire shelf with hanger strip to all wardrobes and cupboards                                                                                                                                                                   |
| KITCHENS         | <ul> <li>Plan specific design from Jennian Kitchen range</li> <li>Laminated Benchtops</li> <li>Quality hardware and hinges</li> </ul>                                                                                                    |
| APPLIANCES       | <ul> <li>Fisher and Paykel appliances - stainless steel finish</li> <li>60cm 4 Zone Cooktop CE604CBX2</li> <li>60cm Built-In Oven OB60SC5CEX1</li> <li>90cm Rangehood Stainless Canopy HC90PLX4</li> <li>Dishwasher DW60FC2X1</li> </ul> |
| INCLUSIONS       | <ul> <li>Panasonic Hi-Wall heatpump</li> <li>Concrete drive and patios - 80m²</li> <li>Curtains/Drapes</li> <li>Colour steel fencing where needed</li> </ul>                                                                             |
| EXCLUSIONS       | <ul> <li>Resource Consent fees</li> <li>Legal consultation or legal fees</li> </ul>                                                                                                                                                      |