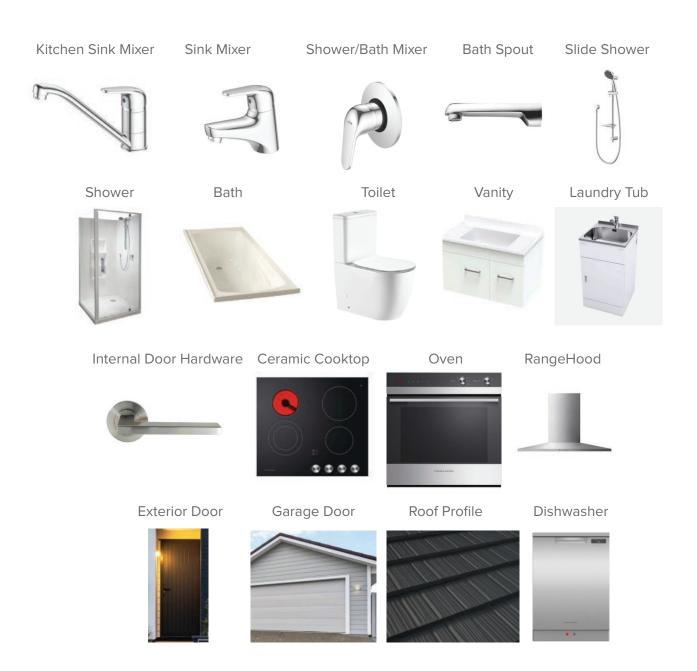

## JENNIAN HOMES STANDARD SPECIFICATIONS PICTORIAL

#### JENNIAN HOMES STANDARD SPECIFICATIONS

| GUARANTEES AND<br>SERVICES | <ul> <li>Council building consent prepared and submitted</li> <li>Building consent fees included</li> <li>36 Month Defects Warranty</li> <li>Masterbuild 10 Year Guarantee</li> <li>Jennian Completion Promise</li> </ul>                                                                                                                                                            |
|----------------------------|--------------------------------------------------------------------------------------------------------------------------------------------------------------------------------------------------------------------------------------------------------------------------------------------------------------------------------------------------------------------------------------|
| INCLUSIONS                 | <ul> <li>All required scaffold for the construction of the home</li> <li>Fall protection nets as required by Work Safe</li> <li>Waste bin for construction refuse and construction toilet</li> </ul>                                                                                                                                                                                 |
| FLOORS                     | Engineered, Ribraft floor - reinforced concrete waffle raft floor slab consisting of a grid of polystyrene pods to form a reinforced concrete slab floor                                                                                                                                                                                                                             |
| FRAME TREATMENT            | All wall and roof framing to be H1.2                                                                                                                                                                                                                                                                                                                                                 |
| FRAMES                     | <ul> <li>90 x 45 MSG8 wall framing H1.2 treated</li> <li>All framing to building code, generally 600crs for horizontal GIB fixing</li> </ul>                                                                                                                                                                                                                                         |
| TRUSSES                    | <ul><li>Standard plan trusses designed to HIGH wind zone</li><li>Truss framing all H1.2</li></ul>                                                                                                                                                                                                                                                                                    |
| INSULATION                 | <ul> <li>Pink Batts installed to all external walls and ceilings (excluding garage)</li> <li>Ceiling: Pink Batts R7</li> <li>Walls: Pink Batts R2.8</li> </ul>                                                                                                                                                                                                                       |
| ROOF                       | Gerard Satin tile roofing                                                                                                                                                                                                                                                                                                                                                            |
| PLUMBING                   | <ul> <li>Aquatherm piping for hot and cold water (Industry Leading 50 Year Warranty)</li> <li>HWC - 180 Ltr - Mains pressure</li> <li>2x Exterior hose taps</li> <li>Drainage and stormwater included</li> </ul>                                                                                                                                                                     |
| ELECTRICAL                 | <ul> <li>Septic macerating pump</li> <li>Installed as per electrical plans</li> <li>LED Downlights throughout</li> <li>Heated Towel Rails</li> <li>Extractor fans to bathrooms</li> <li>Cavius Smoke Alarms (to building code)</li> <li>Services (Power/Water/Phone)</li> </ul>                                                                                                      |
| FASCIA/GUTTER              | <ul><li>Continuous Colorsteel metal fascia &amp; guttering system</li><li>80mm down pipes</li></ul>                                                                                                                                                                                                                                                                                  |
| EXTERIOR CLADDINGS         | <ul> <li>The Brickery 'Origin Range'</li> <li>And/or Midlands 'Classic Range'</li> <li>And/or James Hardie Weatherboards where applicable</li> </ul>                                                                                                                                                                                                                                 |
| SOFFITS                    | <ul><li>Soffits - 600mm</li><li>Hardisoffit lining</li></ul>                                                                                                                                                                                                                                                                                                                         |
| WINDOWS                    | <ul> <li>All units are double glazed, thermally broken windows with low-e glass, excluding garage</li> <li>35mm APL/ASL residential suite powdercoated</li> <li>Installed in accordance with E2 AS1, or to cladding manufacturers specifications</li> <li>installed to soffit height</li> <li>Support bars to all floor level openings and other openings over 600mm wide</li> </ul> |

| FRONT DOORS      | Aluminium LAT00 Entrance door with colour matched Urbo handle and lock set                                                                                                                                                               |
|------------------|------------------------------------------------------------------------------------------------------------------------------------------------------------------------------------------------------------------------------------------|
| GARAGE DOORS     | Dominator Sectional Allegra garage door with automatic garage door opener and two remotes                                                                                                                                                |
| INTERIOR LININGS | <ul> <li>Walls - Winstone GIB 10mm</li> <li>Ceilings - Winstone GIB 13mm on Rondo Battens</li> <li>Winstone GIB Aqualine to Bathrooms</li> </ul>                                                                                         |
| INTERIOR TRIM    | <ul><li>55mm Winstone GIB cove cornice</li><li>60mm beveled skirtings and architraves</li></ul>                                                                                                                                          |
| INTERIOR DOORS   | <ul><li>Flat Panel pre-hung Hollow core doors</li><li>Hardware: Windsor Brass Lever Handles Futura range</li></ul>                                                                                                                       |
| PAINT            | <ul> <li>Resene Trade series</li> <li>One colour flat acrylic to walls</li> <li>One colour flat acrylic to ceilings</li> <li>Acrylic enamel to trims and doors</li> <li>Garage Fully Lined and painted</li> </ul>                        |
| VINYL            | Flooring Xtra Vinyl to wet areas                                                                                                                                                                                                         |
| CARPET           | Belgotex, Liberty 100% solution dyed nylon cut pile carpet over 11mm foam underlay                                                                                                                                                       |
| TOILET           | Robertson Uno toilets                                                                                                                                                                                                                    |
| TAPWARE          | Methven - Echo Strata Tapware                                                                                                                                                                                                            |
| SHOWERS          | Clearlite/Athena showers                                                                                                                                                                                                                 |
| VANITIES         | Clearlite Statesman Classic Wall Hung Vanities                                                                                                                                                                                           |
| BATHS            | Clearlite Matisse Bath                                                                                                                                                                                                                   |
| LAUNDRY          | Robinhood Supertub ST3101                                                                                                                                                                                                                |
| WARDROBES        | Ventilated wire shelf with hanger strip to all wardrobes and cupboards                                                                                                                                                                   |
| KITCHENS         | <ul> <li>Plan specific design from Jennian Kitchen range</li> <li>Laminated Benchtops</li> <li>Quality hardware and hinges</li> </ul>                                                                                                    |
| APPLIANCES       | <ul> <li>Fisher and Paykel appliances - stainless steel finish</li> <li>60cm 4 Zone Cooktop CE604CBX2</li> <li>60cm Built-In Oven OB60SC5CEX1</li> <li>90cm Rangehood Stainless Canopy HC90PLX4</li> <li>Dishwasher DW60FC2X1</li> </ul> |
| INCLUSIONS       | <ul> <li>Panasonic Hi-Wall heatpump</li> <li>Concrete drive and patios - 80m<sup>2</sup></li> <li>Curtains/Drapes</li> <li>Colour steel fencing where needed</li> </ul>                                                                  |
| EXCLUSIONS       | <ul><li>Resource Consent fees</li><li>Legal consultation or legal fees</li></ul>                                                                                                                                                         |