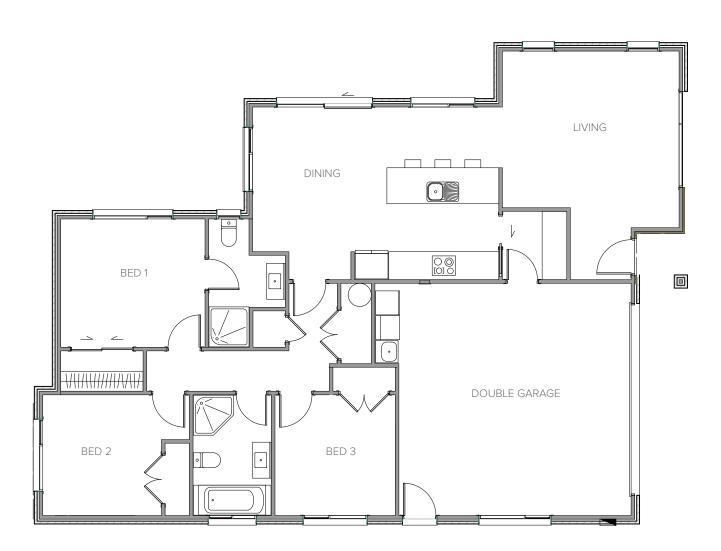

#### ANDREW HOUSE PLAN

| Living      | 118.36m <sup>2</sup> |
|-------------|----------------------|
| Garage      | 36.24m <sup>2</sup>  |
| Total       | 154.60m <sup>2</sup> |
| Home Width  | 11.80m               |
| Home Length | 16.10m               |